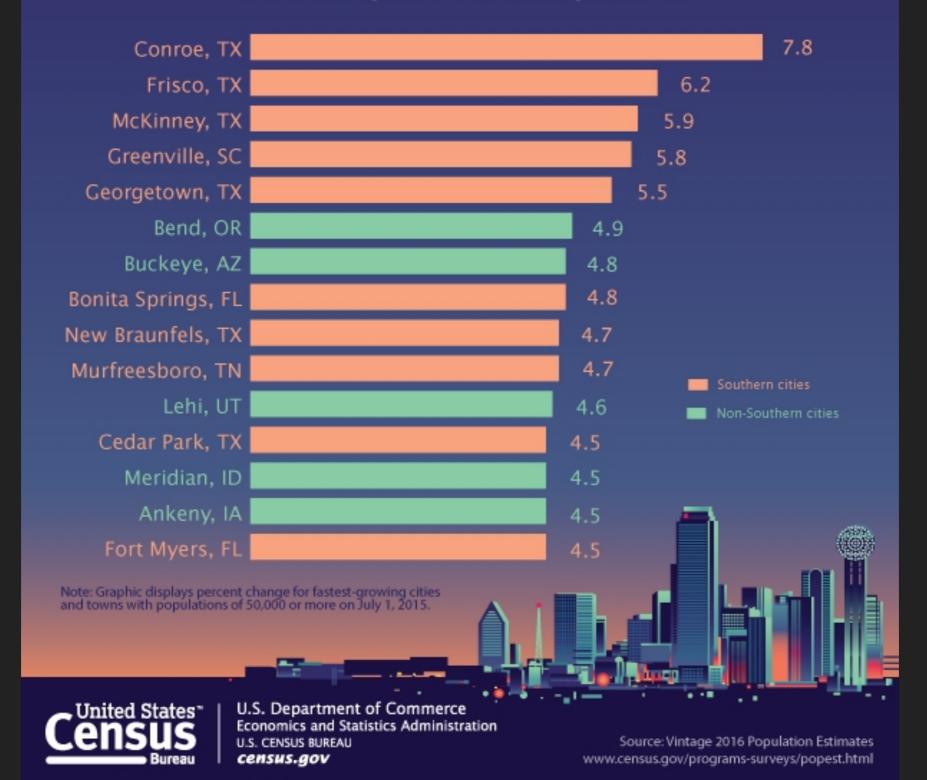

#### **Southern Cities Growing Quickly**

The 15 Fastest-Growing Large Cities by Percent Change Between July 1, 2015, and July 1, 2016