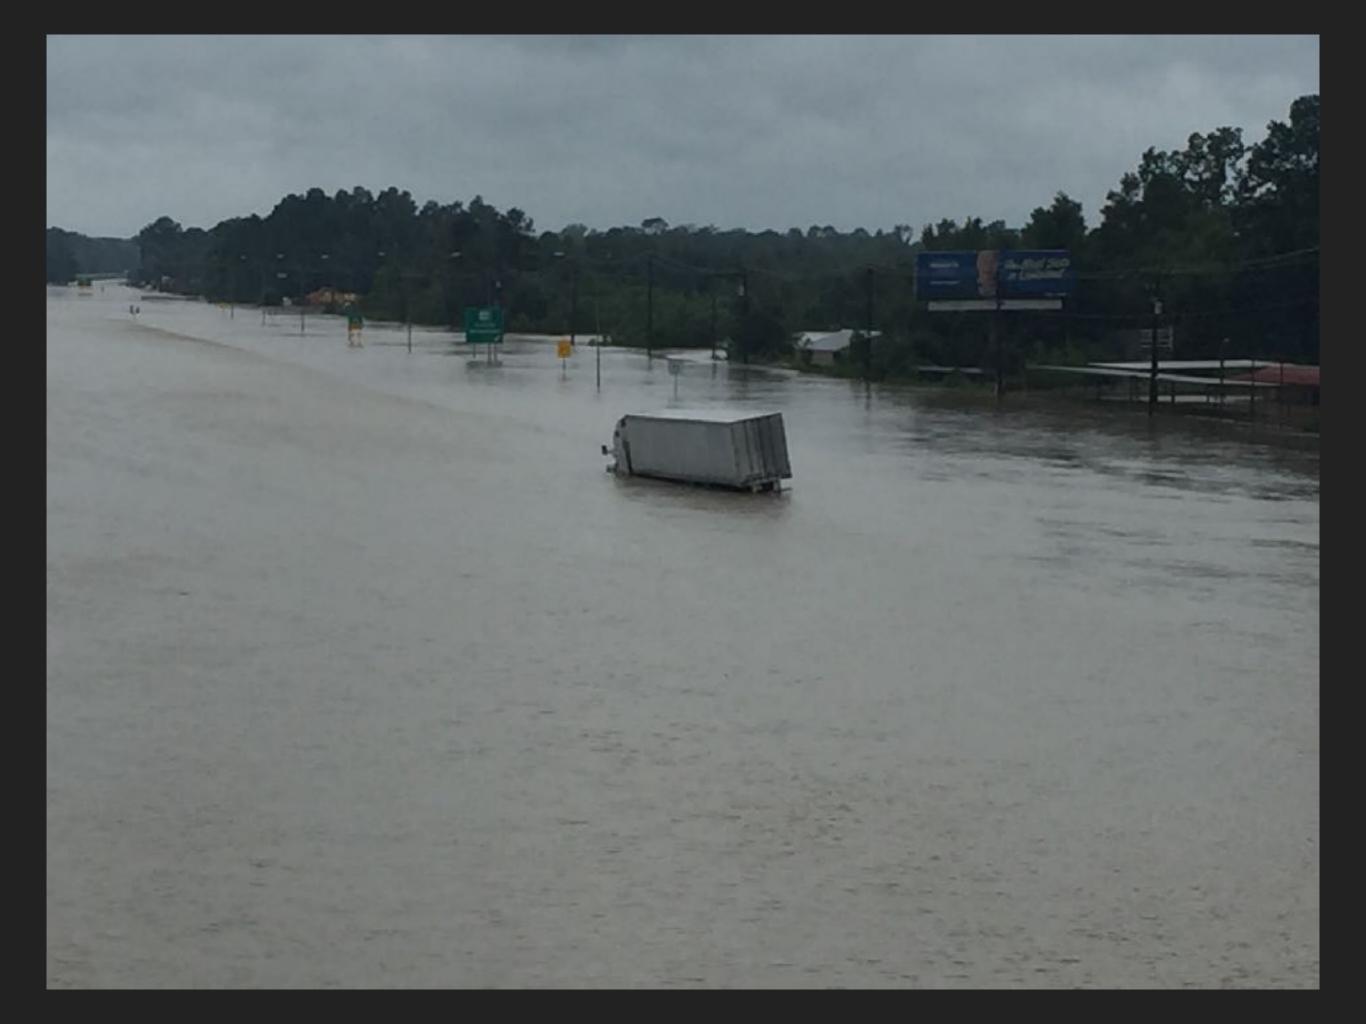

#### MONTGOMERY COUNTY EMS

- Municipal EMS service
- 60k runs/year
- 1100 square miles (Rhode Island)
- > 200+ paramedics