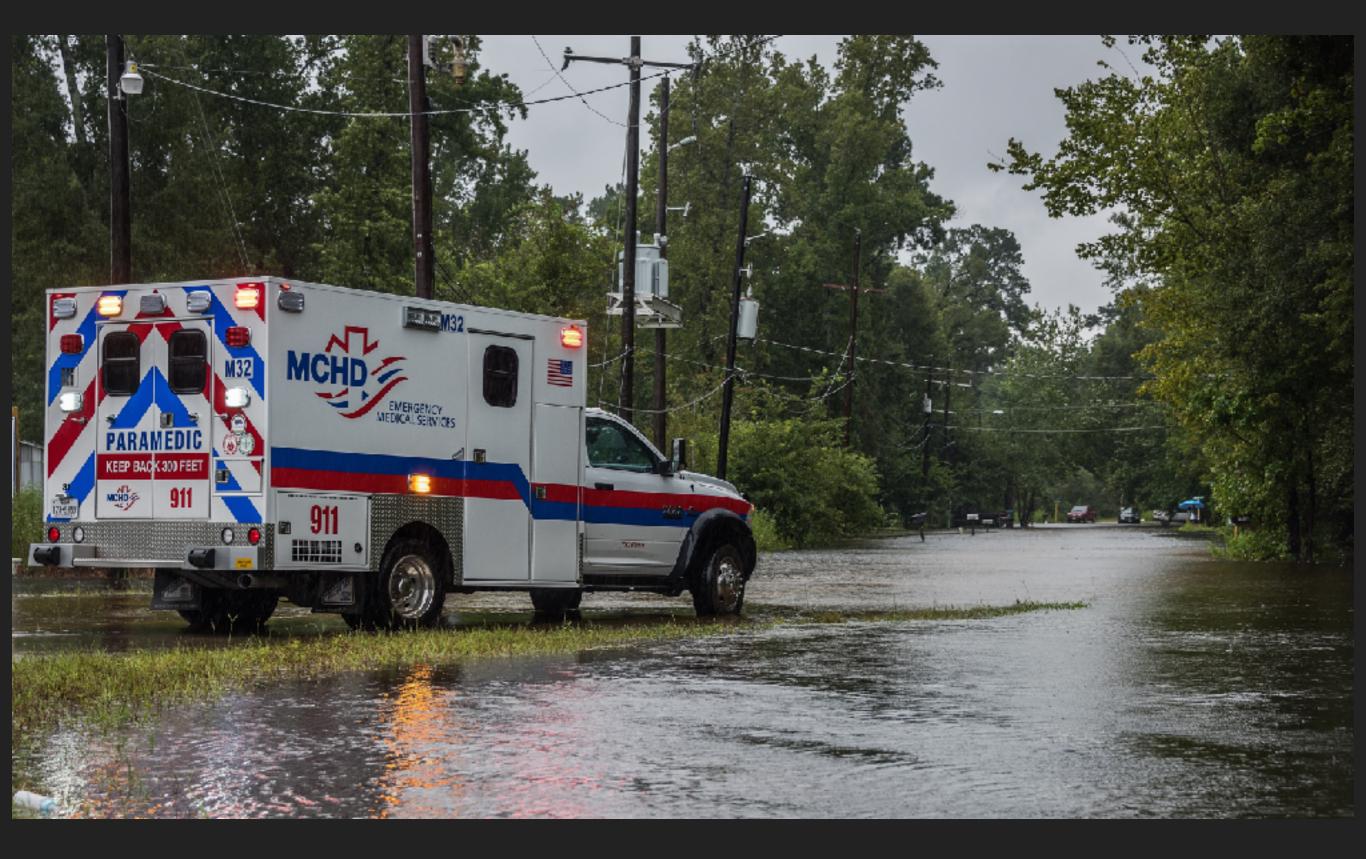

#### MONTGOMERY COUNTY EMS

- Municipal EMS service
- 60k runs/year
- 1100 square miles (Rhode Island)
- > 200+ paramedics