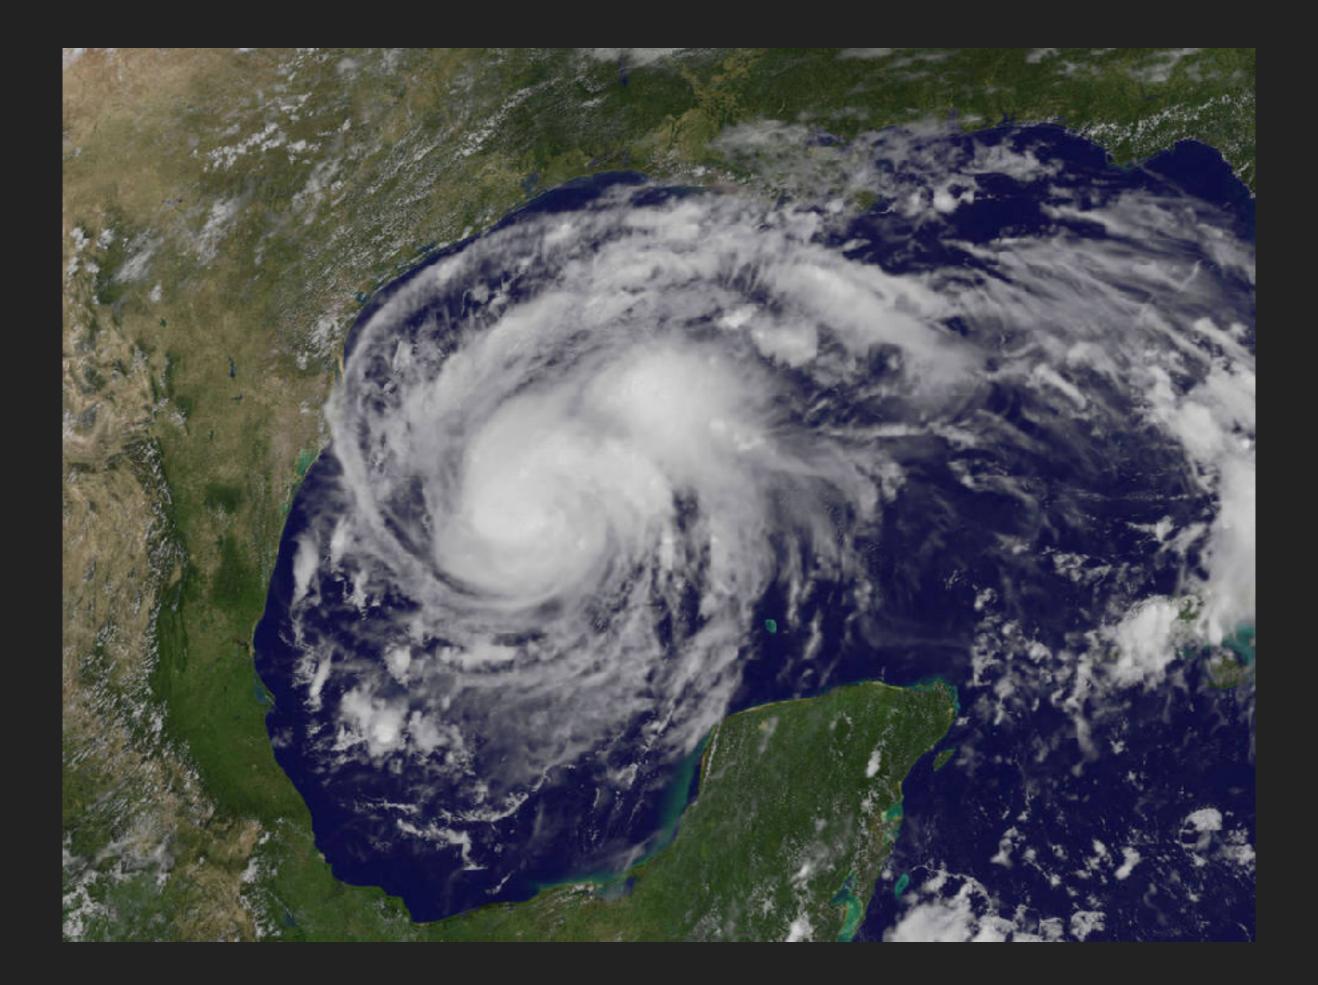

#### MONTGOMERY COUNTY EMS

- Municipal EMS service
- 60k runs/year
- 1100 square miles (Rhode Island)
- > 200+ paramedics